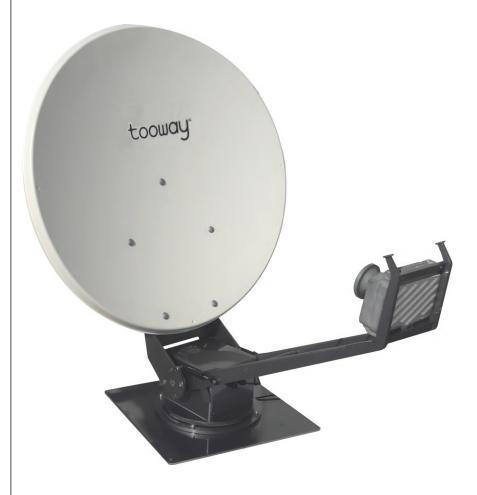

## 220Vca mobile system for Tooway mod.Y360MC220

Kasat pointer FMA App for Tooway to drive the motorized system with your smartphone

### **TECHNICAL DATAS**

- Auto-punting installation, by Eutelsat APP via WIFI motor integred.
- Accuracy 0,1°.
- 360° electrical end switches, Hall sensors at 380°
- 380°.
  -15° a 90° Elevation rotation angle to be used from far North to Equator
- 20° inclinometer in all directions
- rotation speed Horiz/Vertical PWM controll
- roof mounting
- Wind speed 70Km/h.
- parking position adjustment by step of  $0.2^{\circ}/1^{\circ}/5^{\circ}/10^{\circ}$

#### included:

- 1 Modem Tooway
- 1 E-Tria
- 1 Router Wireless
- 1 Tooway Ø 75 cm antenna
- 1 220Vca power supply, out 30Vcc
- 1 Youdo motor Y360M
- 1 roof support plate
- 2 coax cable 5 m
- 1 key 13mm
- 1 accessories kit