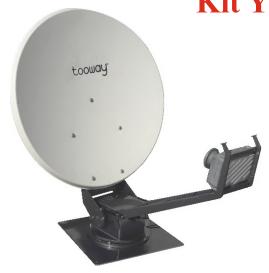

# Kit Y360M for Tooway fix sytems

#### **Included:**

- 1 Youdo motor Y360M
- 1 roof support plate
- 2 coax cable 5 m
- 1 key 13mm
- · 1 accessories kit